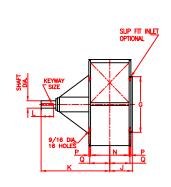

ARRANGEMENT 9T ILLUSTRATED
ARRANGEMENT 1 SAME AS ILLUSTRATED
BUT WITHOUT MOTOR AND BASE

FIG. 15

|                                                                                              |                                                                |                   |                      |                  |                    |       |                 |                 | ANGEMEN<br>WITHOUT                                                                   |                                  |                                                        |                                  | ED                                                                                               |                                                     |                       |                         |                                               |                                                                |                                                                                 | FIG.<br>CCW                                              | 15<br>/ TH                  |
|----------------------------------------------------------------------------------------------|----------------------------------------------------------------|-------------------|----------------------|------------------|--------------------|-------|-----------------|-----------------|--------------------------------------------------------------------------------------|----------------------------------|--------------------------------------------------------|----------------------------------|--------------------------------------------------------------------------------------------------|-----------------------------------------------------|-----------------------|-------------------------|-----------------------------------------------|----------------------------------------------------------------|---------------------------------------------------------------------------------|----------------------------------------------------------|-----------------------------|
|                                                                                              |                                                                |                   |                      |                  |                    |       |                 | DIN             | MENSIO                                                                               | N - INC                          | HES                                                    |                                  |                                                                                                  |                                                     |                       |                         |                                               |                                                                |                                                                                 |                                                          |                             |
| FAN<br>SIZE                                                                                  | WHEEL<br>DIA.                                                  | SHAFT<br>DIA.     | KEYWAY<br>SIZE       | A                | В                  | D     | E               | F               | G                                                                                    | н                                | J                                                      | к                                | L                                                                                                | N                                                   | Р                     | Q                       | U                                             | w                                                              | x                                                                               | z                                                        | MOTOR<br>FRAME<br>Min. Max. |
| 20                                                                                           | 20                                                             | 1 15/16           | 1/2x1/4              | 21 5/16          |                    |       |                 | 32 3/           |                                                                                      |                                  |                                                        |                                  |                                                                                                  |                                                     | 1 1/2                 | 8 13/16                 | 10 3/8                                        | 1/2                                                            | 36 1/4                                                                          | 37 1/16                                                  | 56 2861                     |
| 22 1/4<br>24 1/2                                                                             | 22 1/4<br>24 1/2                                               | 1 15/16<br>2 3/16 | 1/2x1/4<br>1/2x1/4   | 23 1/2<br>26 1/8 | 17<br>18 7/8       | 20 3/ |                 | 35 7/<br>39 9/1 |                                                                                      |                                  | 10 7/8                                                 | -                                |                                                                                                  |                                                     | 1 1/2                 | 9 9/16<br>10 9/16       | 11 3/4<br>13 1/4                              | 7/8<br>1 1/8                                                   | 39 5/8<br>43 7/8                                                                | 38 7/8<br>41 1/4                                         | 56 2861<br>56 2861          |
| 27                                                                                           | 27                                                             | 2 7/16            | 5/8x5/16             | 28 3/4           | 20 3/4             | -     | /16 18 1/2      | 43 5/1          |                                                                                      |                                  | 12 7/8                                                 | -                                |                                                                                                  |                                                     | 1 1/2                 | 11 17/32                | 14 3/4                                        | 1 3/8                                                          | 48 1/8                                                                          | 43 5/8                                                   | 56 286                      |
| 30<br>33                                                                                     | 30<br>33                                                       | 2 7/16<br>2 7/16  | 5/8x5/16<br>5/8x5/16 | 31 3/4           | 22 7/8<br>25 5/16  |       |                 | 47 1/<br>52 1/  |                                                                                      | 30 1/2<br>33 11/1                | 14 1/2<br>6 15 3/4                                     |                                  | 4 1/3<br>16 5                                                                                    | 2 23 1/2 26 1/8                                     | 2                     | 12 7/8                  | 16 1/2<br>18 1/2                              | 1 1/4                                                          | 53 3/8<br>59                                                                    | 46 3/4<br>49 15/16                                       | 56 2861<br>56 2861          |
| 36 1/2                                                                                       | 36 1/2                                                         | 2 7/16            |                      | 35<br>38 11/16   |                    |       | <del></del>     | 57 11/          |                                                                                      |                                  | 17 1/1                                                 |                                  |                                                                                                  | 28 3/4                                              | 2                     | 14 3/16<br>15 1/2       | 20 3/4                                        | 1 13/16                                                        | 64 1/2                                                                          | 53 1/8                                                   | 56 286                      |
| 40 1/4                                                                                       | 40 1/4                                                         | 2 15/16           | 3/4x3/8              | 42 1/4           | 30 11/1            |       |                 | 64 3/1          |                                                                                      |                                  |                                                        |                                  |                                                                                                  | 31 3/4                                              | 2                     | 17                      | 23 1/4                                        | 1 11/16                                                        |                                                                                 | 56 13/16                                                 |                             |
| 44 1/2<br>49                                                                                 | 44 1/2<br>49                                                   | 3 3/16<br>3 3/16  | 3/4x3/8<br>3/4x3/8   | 46 7/8<br>51 3/8 | 34 5/32<br>37 23/3 |       | /8 30 1/4<br>33 | 71 1/<br>78     | 8 44 1/8<br>48 7/8                                                                   |                                  |                                                        |                                  |                                                                                                  | 35<br>38 11/16                                      | 2 1/2                 | 18 7/8<br>20 23/32      | 24<br>26                                      | 1 29/32<br>3 7/8                                               | 79 1/8<br>87 3/16                                                               | 61 3/16<br>65 11/16                                      | 2861                        |
|                                                                                              | 43                                                             | 3 3/10            | . NO.                |                  | i i                | 1 40  |                 | 1 1             | +0 //0                                                                               |                                  |                                                        | _, ,                             | RMANCE                                                                                           |                                                     |                       | 20 23/32                | •                                             | RIVE DA                                                        |                                                                                 |                                                          | 200                         |
| NO.                                                                                          | IDENTI                                                         | FICATIO           | N REQD               |                  | TYPE (             | CLASS | ARRGT           | FIG. –<br>NO.   | CFM                                                                                  | 0.V.                             | SP                                                     | R.P.M.                           | TEMP.                                                                                            | BHP                                                 | SHP MTR.              | SHV.                    | FAN SHV.                                      |                                                                | BELTS                                                                           |                                                          | CTRS.                       |
|                                                                                              |                                                                |                   |                      |                  |                    |       |                 |                 |                                                                                      |                                  |                                                        |                                  |                                                                                                  |                                                     |                       |                         |                                               |                                                                |                                                                                 |                                                          |                             |
|                                                                                              |                                                                |                   |                      |                  |                    |       |                 |                 |                                                                                      |                                  |                                                        |                                  |                                                                                                  |                                                     |                       |                         |                                               |                                                                |                                                                                 |                                                          |                             |
|                                                                                              |                                                                |                   |                      |                  |                    |       |                 |                 |                                                                                      |                                  |                                                        |                                  |                                                                                                  |                                                     |                       |                         |                                               |                                                                |                                                                                 |                                                          |                             |
| ITES.                                                                                        |                                                                |                   | MOTOR DATA SPECIAL   |                  |                    |       |                 |                 |                                                                                      | POSITION OF DISCHARGE & ROTATION |                                                        |                                  |                                                                                                  |                                                     |                       |                         |                                               |                                                                |                                                                                 |                                                          |                             |
| ITEM<br>NO.                                                                                  | MOTOR DATA SPECIAL HP RPM CURRENT FRAME TYPE MTR.POS. FEATURES |                   |                      |                  |                    |       |                 |                 |                                                                                      | R6.1 R6.3 R6.5 R6.7              |                                                        |                                  |                                                                                                  |                                                     |                       |                         |                                               |                                                                |                                                                                 |                                                          |                             |
|                                                                                              |                                                                |                   |                      |                  |                    |       |                 |                 |                                                                                      |                                  |                                                        | 7 /                              |                                                                                                  | $\setminus$                                         |                       |                         |                                               |                                                                | $\bot$                                                                          |                                                          | $\Delta$                    |
|                                                                                              |                                                                |                   |                      |                  |                    |       |                 |                 |                                                                                      |                                  | 7 7                                                    |                                  | 7                                                                                                | 7                                                   |                       |                         |                                               | 7                                                              |                                                                                 |                                                          |                             |
|                                                                                              |                                                                |                   |                      |                  |                    |       |                 |                 |                                                                                      |                                  |                                                        | CW BH CW UB                      |                                                                                                  |                                                     |                       |                         |                                               |                                                                | CW TH                                                                           | 1G.17                                                    | CW D                        |
|                                                                                              |                                                                |                   |                      |                  |                    |       |                 |                 |                                                                                      |                                  |                                                        |                                  |                                                                                                  |                                                     |                       |                         |                                               |                                                                |                                                                                 |                                                          |                             |
|                                                                                              |                                                                |                   |                      |                  |                    |       |                 |                 |                                                                                      |                                  | <u>│ ₭─┼─╫</u> │ <del>₭─┼─╫</del> │ <del>₭─┼─╫</del> │ |                                  |                                                                                                  |                                                     |                       |                         |                                               |                                                                |                                                                                 |                                                          |                             |
|                                                                                              |                                                                |                   |                      |                  |                    |       |                 |                 |                                                                                      | Ľ                                | 4-                                                     | CCW BH                           |                                                                                                  | ccw                                                 | IIR                   |                         | CCW TH                                        | -                                                              | CCW DI                                                                          |                                                          |                             |
|                                                                                              |                                                                |                   |                      |                  |                    |       |                 |                 | A/9T& A/9S VIEW FROM DRIVE A/1 VIEWED THE SAME LLUSTRATED SIDE SHOWN LESS MOTOR BASE |                                  |                                                        |                                  |                                                                                                  |                                                     |                       |                         |                                               |                                                                |                                                                                 |                                                          |                             |
|                                                                                              |                                                                |                   |                      |                  |                    |       |                 |                 |                                                                                      |                                  | SPECIAL FEATURES                                       |                                  |                                                                                                  |                                                     |                       |                         |                                               |                                                                |                                                                                 |                                                          |                             |
|                                                                                              |                                                                |                   |                      |                  |                    |       |                 |                 |                                                                                      |                                  |                                                        | 2.<br>3.<br>4.<br>5.<br>6.<br>7. | A: QUIK<br>B: ROU<br>FLANGE<br>A. PUN<br>B. UNP<br>HOUSIN<br>SHAFT<br>OUTLET<br>INLET S<br>SPARK | CHED. UNCHED G DRAIN SEAL. DAMPER SCREEN. RESISTANT | TYPE. A TYPE.  CONTRO | L                       | 10.<br>11.<br>12.<br>13.<br>14.<br>15.<br>16. | OSHA BI<br>COOLING<br>OSHA BI<br>EXTENDE<br>INLET VO<br>FLANGE | ELT GUAR WHEEL ( EARING AI ED GREASI OLUME CC OUTLET— " VIBRATIC BER IN S EINGS | & GUARD.<br>ND SHAFT<br>E TUBE FI<br>ONTROL.<br>PUNCHED: | GUARD.<br>ITING.            |
|                                                                                              |                                                                |                   |                      | N                | OTES               |       |                 |                 |                                                                                      |                                  |                                                        | CUST                             | OMER -                                                                                           |                                                     |                       |                         |                                               |                                                                |                                                                                 |                                                          |                             |
| - 8 HOLES SHOWN (PER DISCHARGE) ARE THE MINIMUM REQUIRED FOR MOUNTING                        |                                                                |                   |                      |                  |                    |       |                 |                 |                                                                                      |                                  |                                                        |                                  |                                                                                                  |                                                     |                       |                         |                                               |                                                                |                                                                                 |                                                          |                             |
| (REFER TO ORDER ACKNOWLEDGEMENT FOR SHIPPING DETAILS.)  - DRIVES SUPPLIED BY CUSTOMER . S.E. |                                                                |                   |                      |                  |                    |       | •               |                 |                                                                                      |                                  |                                                        | JOB NAME —                       |                                                                                                  |                                                     |                       |                         |                                               |                                                                |                                                                                 |                                                          |                             |
|                                                                                              |                                                                | SUPPLIE           |                      | CUSTO            |                    | 늗     | -               | _               | _                                                                                    |                                  |                                                        | LOCATION                         |                                                                                                  |                                                     |                       |                         |                                               |                                                                |                                                                                 |                                                          |                             |
|                                                                                              | MOTOR                                                          | 3011 E            | 20 01                | 003101           | MLI V              |       | J 5.            | <u>L</u>        |                                                                                      |                                  |                                                        |                                  |                                                                                                  | •                                                   | Sŀ                    | ARRANG<br>ELDO<br>www.s | NS E                                          | NGIN<br>sengine                                                | 6100<br>/9S CLA:<br>EERIN<br>ering.cor                                          | G<br>m                                                   |                             |
|                                                                                              |                                                                |                   |                      |                  |                    |       |                 |                 |                                                                                      |                                  |                                                        |                                  | ished fo<br>ose dime<br>certified                                                                |                                                     |                       | DATE                    |                                               | SUBMITTEE                                                      | BY                                                                              | SALES 0                                                  | FFICE                       |
|                                                                                              |                                                                |                   |                      |                  |                    |       |                 |                 |                                                                                      |                                  |                                                        |                                  |                                                                                                  | FIED BY S.I<br>R<br>C RELEASED<br>ON                | E.                    | DATE                    |                                               | ENGINEER                                                       |                                                                                 | SO#                                                      |                             |
|                                                                                              |                                                                |                   |                      |                  |                    |       |                 |                 |                                                                                      |                                  |                                                        | DRAW<br>APPR<br>REQU<br>FOR      | ING CERT<br>OVAL-NOT<br>IRED-REL<br>PRODUCTI                                                     | FIED BY S.<br>EASED<br>ON                           | E.                    | DATE                    |                                               | ENGINEER                                                       |                                                                                 | DWG#                                                     |                             |