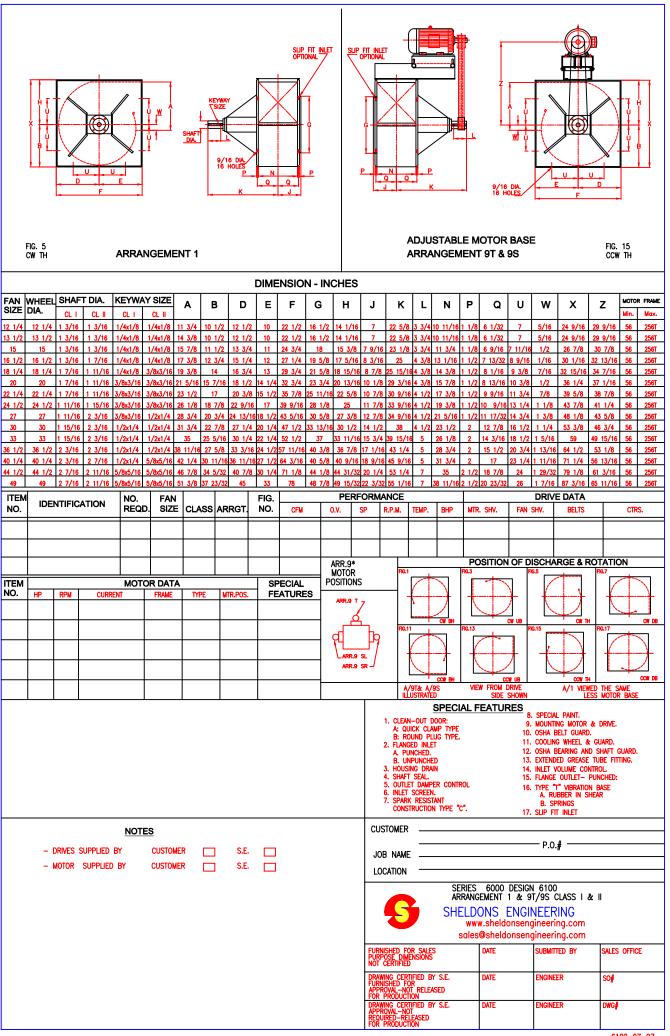

ARRANGEMENT 9T ILLUSTRATED
ARRANGEMENT 1 SAME AS ILLUSTRATED
BUT WITHOUT MOTOR AND BASE

FIG. 15

|                                                                                              |                                                                |                   |                      |                  |                    |       |                 |                 | ANGEMEN<br>WITHOUT                                                                   |                                  |                                                        |                                  | ED                                                                                               |                                                     |                       |                         |                                               |                                                                |                                                                                 | FIG.<br>CCW                                              | 15<br>/ TH                  |
|----------------------------------------------------------------------------------------------|----------------------------------------------------------------|-------------------|----------------------|------------------|--------------------|-------|-----------------|-----------------|--------------------------------------------------------------------------------------|----------------------------------|--------------------------------------------------------|----------------------------------|--------------------------------------------------------------------------------------------------|-----------------------------------------------------|-----------------------|-------------------------|-----------------------------------------------|----------------------------------------------------------------|---------------------------------------------------------------------------------|----------------------------------------------------------|-----------------------------|
|                                                                                              |                                                                |                   |                      |                  |                    |       |                 | DIN             | MENSIO                                                                               | N - INC                          | HES                                                    |                                  |                                                                                                  |                                                     |                       |                         |                                               |                                                                |                                                                                 |                                                          |                             |
| FAN<br>SIZE                                                                                  | WHEEL<br>DIA.                                                  | SHAFT<br>DIA.     | KEYWAY<br>SIZE       | A                | В                  | D     | E               | F               | G                                                                                    | н                                | J                                                      | к                                | L                                                                                                | N                                                   | Р                     | Q                       | U                                             | w                                                              | x                                                                               | z                                                        | MOTOR<br>FRAME<br>Min. Max. |
| 20                                                                                           | 20                                                             | 1 15/16           | 1/2x1/4              | 21 5/16          |                    |       |                 | 32 3/           |                                                                                      |                                  |                                                        |                                  |                                                                                                  |                                                     | 1 1/2                 | 8 13/16                 | 10 3/8                                        | 1/2                                                            | 36 1/4                                                                          | 37 1/16                                                  | 56 2861                     |
| 22 1/4<br>24 1/2                                                                             | 22 1/4<br>24 1/2                                               | 1 15/16<br>2 3/16 | 1/2x1/4<br>1/2x1/4   | 23 1/2<br>26 1/8 | 17<br>18 7/8       | 20 3/ |                 | 35 7/<br>39 9/1 |                                                                                      |                                  | 10 7/8                                                 | -                                |                                                                                                  |                                                     | 1 1/2                 | 9 9/16<br>10 9/16       | 11 3/4<br>13 1/4                              | 7/8<br>1 1/8                                                   | 39 5/8<br>43 7/8                                                                | 38 7/8<br>41 1/4                                         | 56 2861<br>56 2861          |
| 27                                                                                           | 27                                                             | 2 7/16            | 5/8x5/16             | 28 3/4           | 20 3/4             | -     | /16 18 1/2      | 43 5/1          |                                                                                      |                                  | 12 7/8                                                 | -                                |                                                                                                  |                                                     | 1 1/2                 | 11 17/32                | 14 3/4                                        | 1 3/8                                                          | 48 1/8                                                                          | 43 5/8                                                   | 56 286                      |
| 30<br>33                                                                                     | 30<br>33                                                       | 2 7/16<br>2 7/16  | 5/8x5/16<br>5/8x5/16 | 31 3/4           | 22 7/8<br>25 5/16  |       |                 | 47 1/<br>52 1/  |                                                                                      | 30 1/2<br>33 11/1                | 14 1/2<br>6 15 3/4                                     |                                  | 4 1/3<br>16 5                                                                                    | 2 23 1/2 26 1/8                                     | 2                     | 12 7/8                  | 16 1/2<br>18 1/2                              | 1 1/4                                                          | 53 3/8<br>59                                                                    | 46 3/4<br>49 15/16                                       | 56 2861<br>56 2861          |
| 36 1/2                                                                                       | 36 1/2                                                         | 2 7/16            |                      | 35<br>38 11/16   |                    |       | <del></del>     | 57 11/          |                                                                                      |                                  | 17 1/1                                                 |                                  |                                                                                                  | 28 3/4                                              | 2                     | 14 3/16<br>15 1/2       | 20 3/4                                        | 1 13/16                                                        | 64 1/2                                                                          | 53 1/8                                                   | 56 286                      |
| 40 1/4                                                                                       | 40 1/4                                                         | 2 15/16           | 3/4x3/8              | 42 1/4           | 30 11/1            |       |                 | 64 3/1          |                                                                                      |                                  |                                                        |                                  |                                                                                                  | 31 3/4                                              | 2                     | 17                      | 23 1/4                                        | 1 11/16                                                        |                                                                                 | 56 13/16                                                 |                             |
| 44 1/2<br>49                                                                                 | 44 1/2<br>49                                                   | 3 3/16<br>3 3/16  | 3/4x3/8<br>3/4x3/8   | 46 7/8<br>51 3/8 | 34 5/32<br>37 23/3 |       | /8 30 1/4<br>33 | 71 1/<br>78     | 8 44 1/8<br>48 7/8                                                                   |                                  |                                                        |                                  |                                                                                                  | 35<br>38 11/16                                      | 2 1/2                 | 18 7/8<br>20 23/32      | 24<br>26                                      | 1 29/32<br>3 7/8                                               | 79 1/8<br>87 3/16                                                               | 61 3/16<br>65 11/16                                      | 2861                        |
|                                                                                              | 43                                                             | 3 3/10            | . NO.                |                  | i i                | 1 40  |                 | 1 1             | +0 //0                                                                               |                                  |                                                        | _, ,                             | RMANCE                                                                                           |                                                     |                       | 20 23/32                | •                                             | RIVE DA                                                        |                                                                                 |                                                          | 200                         |
| NO.                                                                                          | IDENTI                                                         | FICATIO           | N REQD               |                  | TYPE (             | CLASS | ARRGT           | FIG. –<br>NO.   | CFM                                                                                  | 0.V.                             | SP                                                     | R.P.M.                           | TEMP.                                                                                            | BHP                                                 | SHP MTR.              | SHV.                    | FAN SHV.                                      |                                                                | BELTS                                                                           |                                                          | CTRS.                       |
|                                                                                              |                                                                |                   |                      |                  |                    |       |                 |                 |                                                                                      |                                  |                                                        |                                  |                                                                                                  |                                                     |                       |                         |                                               |                                                                |                                                                                 |                                                          |                             |
|                                                                                              |                                                                |                   |                      |                  |                    |       |                 |                 |                                                                                      |                                  |                                                        |                                  |                                                                                                  |                                                     |                       |                         |                                               |                                                                |                                                                                 |                                                          |                             |
|                                                                                              |                                                                |                   |                      |                  |                    |       |                 |                 |                                                                                      |                                  |                                                        |                                  |                                                                                                  |                                                     |                       |                         |                                               |                                                                |                                                                                 |                                                          |                             |
| ITES.                                                                                        |                                                                |                   | MOTOR DATA SPECIAL   |                  |                    |       |                 |                 |                                                                                      | POSITION OF DISCHARGE & ROTATION |                                                        |                                  |                                                                                                  |                                                     |                       |                         |                                               |                                                                |                                                                                 |                                                          |                             |
| ITEM<br>NO.                                                                                  | MOTOR DATA SPECIAL HP RPM CURRENT FRAME TYPE MTR.POS. FEATURES |                   |                      |                  |                    |       |                 |                 |                                                                                      | R6.1 R6.3 R6.5 R6.7              |                                                        |                                  |                                                                                                  |                                                     |                       |                         |                                               |                                                                |                                                                                 |                                                          |                             |
|                                                                                              |                                                                |                   |                      |                  |                    |       |                 |                 |                                                                                      |                                  |                                                        | 7 /                              |                                                                                                  | $\setminus$                                         |                       |                         |                                               |                                                                | $\bot$                                                                          |                                                          | $\Delta$                    |
|                                                                                              |                                                                |                   |                      |                  |                    |       |                 |                 |                                                                                      |                                  | 7 7                                                    |                                  | 7                                                                                                | 7                                                   |                       |                         |                                               | 7                                                              |                                                                                 |                                                          |                             |
|                                                                                              |                                                                |                   |                      |                  |                    |       |                 |                 |                                                                                      |                                  |                                                        | CW BH CW UB                      |                                                                                                  |                                                     |                       |                         |                                               |                                                                | CW TH                                                                           | 1G.17                                                    | CW D                        |
|                                                                                              |                                                                |                   |                      |                  |                    |       |                 |                 |                                                                                      |                                  |                                                        |                                  |                                                                                                  |                                                     |                       |                         |                                               |                                                                |                                                                                 |                                                          |                             |
|                                                                                              |                                                                |                   |                      |                  |                    |       |                 |                 |                                                                                      |                                  | <u>│ ₭─┼─╫</u> │ <del>₭─┼─╫</del> │ <del>₭─┼─╫</del> │ |                                  |                                                                                                  |                                                     |                       |                         |                                               |                                                                |                                                                                 |                                                          |                             |
|                                                                                              |                                                                |                   |                      |                  |                    |       |                 |                 |                                                                                      | Ľ                                | 4-                                                     | CCW BH                           |                                                                                                  | ccw                                                 | IIR                   |                         | CCW TH                                        | -                                                              | CCW DI                                                                          |                                                          |                             |
|                                                                                              |                                                                |                   |                      |                  |                    |       |                 |                 | A/9T& A/9S VIEW FROM DRIVE A/1 VIEWED THE SAME LLUSTRATED SIDE SHOWN LESS MOTOR BASE |                                  |                                                        |                                  |                                                                                                  |                                                     |                       |                         |                                               |                                                                |                                                                                 |                                                          |                             |
|                                                                                              |                                                                |                   |                      |                  |                    |       |                 |                 |                                                                                      |                                  | SPECIAL FEATURES                                       |                                  |                                                                                                  |                                                     |                       |                         |                                               |                                                                |                                                                                 |                                                          |                             |
|                                                                                              |                                                                |                   |                      |                  |                    |       |                 |                 |                                                                                      |                                  |                                                        | 2.<br>3.<br>4.<br>5.<br>6.<br>7. | A: QUIK<br>B: ROU<br>FLANGE<br>A. PUN<br>B. UNP<br>HOUSIN<br>SHAFT<br>OUTLET<br>INLET S<br>SPARK | CHED. UNCHED G DRAIN SEAL. DAMPER SCREEN. RESISTANT | TYPE. A TYPE.  CONTRO | L                       | 10.<br>11.<br>12.<br>13.<br>14.<br>15.<br>16. | OSHA BI<br>COOLING<br>OSHA BI<br>EXTENDE<br>INLET VO<br>FLANGE | ELT GUAR WHEEL ( EARING AI ED GREASI OLUME CC OUTLET— " VIBRATIC BER IN S EINGS | & GUARD.<br>ND SHAFT<br>E TUBE FI<br>ONTROL.<br>PUNCHED: | GUARD.<br>ITING.            |
|                                                                                              |                                                                |                   |                      | N                | OTES               |       |                 |                 |                                                                                      |                                  |                                                        | CUST                             | OMER -                                                                                           |                                                     |                       |                         |                                               |                                                                |                                                                                 |                                                          |                             |
| - 8 HOLES SHOWN (PER DISCHARGE) ARE THE MINIMUM REQUIRED FOR MOUNTING                        |                                                                |                   |                      |                  |                    |       |                 |                 |                                                                                      |                                  |                                                        |                                  |                                                                                                  |                                                     |                       |                         |                                               |                                                                |                                                                                 |                                                          |                             |
| (REFER TO ORDER ACKNOWLEDGEMENT FOR SHIPPING DETAILS.)  - DRIVES SUPPLIED BY CUSTOMER . S.E. |                                                                |                   |                      |                  |                    |       | •               |                 |                                                                                      |                                  |                                                        | JOB NAME —                       |                                                                                                  |                                                     |                       |                         |                                               |                                                                |                                                                                 |                                                          |                             |
|                                                                                              |                                                                | SUPPLIE           |                      | CUSTO            |                    | 늗     | -               | _               | _                                                                                    |                                  |                                                        | LOCATION                         |                                                                                                  |                                                     |                       |                         |                                               |                                                                |                                                                                 |                                                          |                             |
|                                                                                              | MOTOR                                                          | 3011 E            | 20 01                | 003101           | MLI V              |       | J 5.            | <u>L</u>        |                                                                                      |                                  |                                                        |                                  |                                                                                                  | •                                                   | Sŀ                    | ARRANG<br>ELDO<br>www.s | NS E                                          | NGIN<br>sengine                                                | 6100<br>/9S CLA:<br>EERIN<br>ering.cor                                          | G<br>m                                                   |                             |
|                                                                                              |                                                                |                   |                      |                  |                    |       |                 |                 |                                                                                      |                                  |                                                        |                                  | ished fo<br>ose dime<br>certified                                                                |                                                     |                       | DATE                    |                                               | SUBMITTEE                                                      | BY                                                                              | SALES 0                                                  | FFICE                       |
|                                                                                              |                                                                |                   |                      |                  |                    |       |                 |                 |                                                                                      |                                  |                                                        |                                  |                                                                                                  | FIED BY S.I<br>R<br>C RELEASED<br>ON                | E.                    | DATE                    |                                               | ENGINEER                                                       |                                                                                 | SO#                                                      |                             |
|                                                                                              |                                                                |                   |                      |                  |                    |       |                 |                 |                                                                                      |                                  |                                                        | DRAW<br>APPR<br>REQU<br>FOR      | ING CERT<br>OVAL-NOT<br>IRED-REL<br>PRODUCTI                                                     | FIED BY S.<br>EASED<br>ON                           | E.                    | DATE                    |                                               | ENGINEER                                                       |                                                                                 | DWG#                                                     |                             |