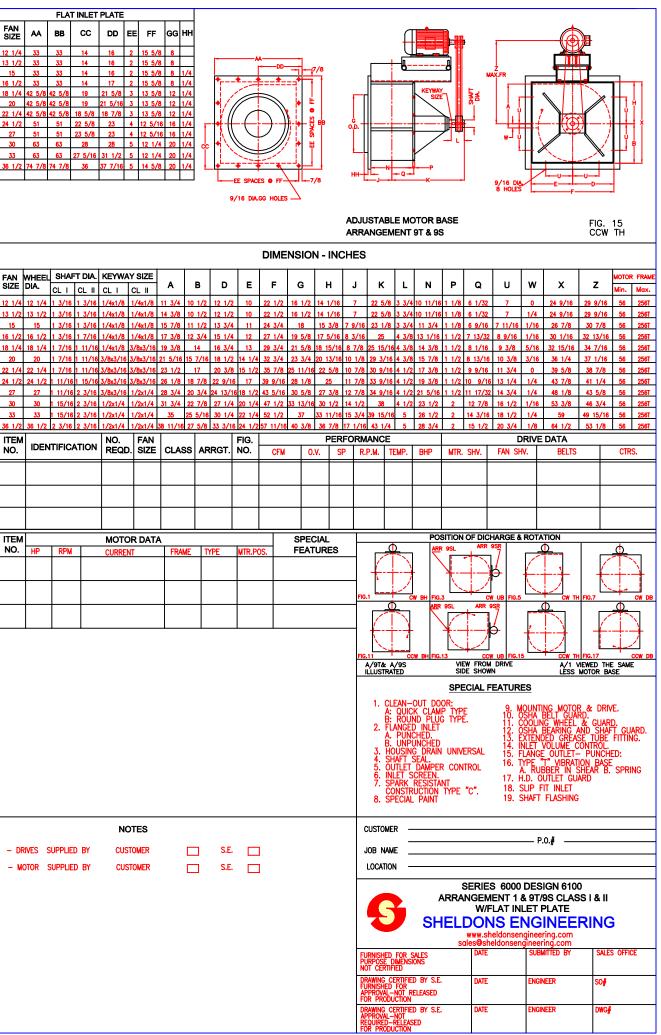

ARRANGEMENT 9T ILLUSTRATED
ARRANGEMENT 1 SAME AS ILLUSTRATED
BUT WITHOUT MOTOR AND BASE

FIG. 15

|                                                                                              |                                                                |                   |                      |                  |                    |       |                 |                 | ANGEMEN<br>WITHOUT                                                                   |                                  |                                                        |                                  | ED                                                                                               |                                                     |                       |                         |                                               |                                                                |                                                                                 | FIG.<br>CCW                                              | 15<br>/ TH                  |
|----------------------------------------------------------------------------------------------|----------------------------------------------------------------|-------------------|----------------------|------------------|--------------------|-------|-----------------|-----------------|--------------------------------------------------------------------------------------|----------------------------------|--------------------------------------------------------|----------------------------------|--------------------------------------------------------------------------------------------------|-----------------------------------------------------|-----------------------|-------------------------|-----------------------------------------------|----------------------------------------------------------------|---------------------------------------------------------------------------------|----------------------------------------------------------|-----------------------------|
|                                                                                              |                                                                |                   |                      |                  |                    |       |                 | DIN             | MENSIO                                                                               | N - INC                          | HES                                                    |                                  |                                                                                                  |                                                     |                       |                         |                                               |                                                                |                                                                                 |                                                          |                             |
| FAN<br>SIZE                                                                                  | WHEEL<br>DIA.                                                  | SHAFT<br>DIA.     | KEYWAY<br>SIZE       | A                | В                  | D     | E               | F               | G                                                                                    | н                                | J                                                      | к                                | L                                                                                                | N                                                   | Р                     | Q                       | U                                             | w                                                              | x                                                                               | z                                                        | MOTOR<br>FRAME<br>Min. Max. |
| 20                                                                                           | 20                                                             | 1 15/16           | 1/2x1/4              | 21 5/16          |                    |       |                 | 32 3/           |                                                                                      |                                  |                                                        |                                  |                                                                                                  |                                                     | 1 1/2                 | 8 13/16                 | 10 3/8                                        | 1/2                                                            | 36 1/4                                                                          | 37 1/16                                                  | 56 2861                     |
| 22 1/4<br>24 1/2                                                                             | 22 1/4<br>24 1/2                                               | 1 15/16<br>2 3/16 | 1/2x1/4<br>1/2x1/4   | 23 1/2<br>26 1/8 | 17<br>18 7/8       | 20 3/ |                 | 35 7/<br>39 9/1 |                                                                                      |                                  | 10 7/8                                                 | -                                |                                                                                                  |                                                     | 1 1/2                 | 9 9/16<br>10 9/16       | 11 3/4<br>13 1/4                              | 7/8<br>1 1/8                                                   | 39 5/8<br>43 7/8                                                                | 38 7/8<br>41 1/4                                         | 56 2861<br>56 2861          |
| 27                                                                                           | 27                                                             | 2 7/16            | 5/8x5/16             | 28 3/4           | 20 3/4             | -     | /16 18 1/2      | 43 5/1          |                                                                                      |                                  | 12 7/8                                                 | -                                |                                                                                                  |                                                     | 1 1/2                 | 11 17/32                | 14 3/4                                        | 1 3/8                                                          | 48 1/8                                                                          | 43 5/8                                                   | 56 286                      |
| 30<br>33                                                                                     | 30<br>33                                                       | 2 7/16<br>2 7/16  | 5/8x5/16<br>5/8x5/16 | 31 3/4           | 22 7/8<br>25 5/16  |       |                 | 47 1/<br>52 1/  |                                                                                      | 30 1/2<br>33 11/1                | 14 1/2<br>6 15 3/4                                     |                                  | 4 1/3<br>16 5                                                                                    | 2 23 1/2 26 1/8                                     | 2                     | 12 7/8                  | 16 1/2<br>18 1/2                              | 1 1/4                                                          | 53 3/8<br>59                                                                    | 46 3/4<br>49 15/16                                       | 56 2861<br>56 2861          |
| 36 1/2                                                                                       | 36 1/2                                                         | 2 7/16            |                      | 35<br>38 11/16   |                    |       | <del></del>     | 57 11/          |                                                                                      |                                  | 17 1/1                                                 |                                  |                                                                                                  | 28 3/4                                              | 2                     | 14 3/16<br>15 1/2       | 20 3/4                                        | 1 13/16                                                        | 64 1/2                                                                          | 53 1/8                                                   | 56 286                      |
| 40 1/4                                                                                       | 40 1/4                                                         | 2 15/16           | 3/4x3/8              | 42 1/4           | 30 11/1            |       |                 | 64 3/1          |                                                                                      |                                  |                                                        |                                  |                                                                                                  | 31 3/4                                              | 2                     | 17                      | 23 1/4                                        | 1 11/16                                                        |                                                                                 | 56 13/16                                                 |                             |
| 44 1/2<br>49                                                                                 | 44 1/2<br>49                                                   | 3 3/16<br>3 3/16  | 3/4x3/8<br>3/4x3/8   | 46 7/8<br>51 3/8 | 34 5/32<br>37 23/3 |       | /8 30 1/4<br>33 | 71 1/<br>78     | 8 44 1/8<br>48 7/8                                                                   |                                  |                                                        |                                  |                                                                                                  | 35<br>38 11/16                                      | 2 1/2                 | 18 7/8<br>20 23/32      | 24<br>26                                      | 1 29/32<br>3 7/8                                               | 79 1/8<br>87 3/16                                                               | 61 3/16<br>65 11/16                                      | 2861                        |
|                                                                                              | 43                                                             | 3 3/10            | . NO.                |                  | i i                | 1 40  |                 | 1 1             | +0 //0                                                                               |                                  |                                                        | _, ,                             | RMANCE                                                                                           |                                                     |                       | 20 23/32                | •                                             | RIVE DA                                                        |                                                                                 |                                                          | 200                         |
| NO.                                                                                          | IDENTI                                                         | FICATIO           | N REQD               |                  | TYPE (             | CLASS | ARRGT           | FIG. –<br>NO.   | CFM                                                                                  | 0.V.                             | SP                                                     | R.P.M.                           | TEMP.                                                                                            | BHP                                                 | SHP MTR.              | SHV.                    | FAN SHV.                                      |                                                                | BELTS                                                                           |                                                          | CTRS.                       |
|                                                                                              |                                                                |                   |                      |                  |                    |       |                 |                 |                                                                                      |                                  |                                                        |                                  |                                                                                                  |                                                     |                       |                         |                                               |                                                                |                                                                                 |                                                          |                             |
|                                                                                              |                                                                |                   |                      |                  |                    |       |                 |                 |                                                                                      |                                  |                                                        |                                  |                                                                                                  |                                                     |                       |                         |                                               |                                                                |                                                                                 |                                                          |                             |
|                                                                                              |                                                                |                   |                      |                  |                    |       |                 |                 |                                                                                      |                                  |                                                        |                                  |                                                                                                  |                                                     |                       |                         |                                               |                                                                |                                                                                 |                                                          |                             |
| ITES.                                                                                        |                                                                |                   | MOTOR DATA SPECIAL   |                  |                    |       |                 |                 |                                                                                      | POSITION OF DISCHARGE & ROTATION |                                                        |                                  |                                                                                                  |                                                     |                       |                         |                                               |                                                                |                                                                                 |                                                          |                             |
| ITEM<br>NO.                                                                                  | MOTOR DATA SPECIAL HP RPM CURRENT FRAME TYPE MTR.POS. FEATURES |                   |                      |                  |                    |       |                 |                 |                                                                                      | R6.1 R6.3 R6.5 R6.7              |                                                        |                                  |                                                                                                  |                                                     |                       |                         |                                               |                                                                |                                                                                 |                                                          |                             |
|                                                                                              |                                                                |                   |                      |                  |                    |       |                 |                 |                                                                                      |                                  |                                                        | 7 /                              |                                                                                                  | $\setminus$                                         |                       |                         |                                               |                                                                | $\bot$                                                                          |                                                          | $\Delta$                    |
|                                                                                              |                                                                |                   |                      |                  |                    |       |                 |                 |                                                                                      |                                  | 7 7                                                    |                                  | 7                                                                                                | 7                                                   |                       |                         |                                               | 7                                                              |                                                                                 |                                                          |                             |
|                                                                                              |                                                                |                   |                      |                  |                    |       |                 |                 |                                                                                      |                                  |                                                        | CW BH CW UB                      |                                                                                                  |                                                     |                       |                         |                                               |                                                                | CW TH                                                                           | 1G.17                                                    | CW D                        |
|                                                                                              |                                                                |                   |                      |                  |                    |       |                 |                 |                                                                                      |                                  |                                                        |                                  |                                                                                                  |                                                     |                       |                         |                                               |                                                                |                                                                                 |                                                          |                             |
|                                                                                              |                                                                |                   |                      |                  |                    |       |                 |                 |                                                                                      |                                  | <u>│ ₭─┼─╫</u> │ <del>₭─┼─╫</del> │ <del>₭─┼─╫</del> │ |                                  |                                                                                                  |                                                     |                       |                         |                                               |                                                                |                                                                                 |                                                          |                             |
|                                                                                              |                                                                |                   |                      |                  |                    |       |                 |                 |                                                                                      | Ľ                                | 4-                                                     | CCW BH                           |                                                                                                  | ccw                                                 | IIR                   |                         | CCW TH                                        | -                                                              | CCW DI                                                                          |                                                          |                             |
|                                                                                              |                                                                |                   |                      |                  |                    |       |                 |                 | A/9T& A/9S VIEW FROM DRIVE A/1 VIEWED THE SAME LLUSTRATED SIDE SHOWN LESS MOTOR BASE |                                  |                                                        |                                  |                                                                                                  |                                                     |                       |                         |                                               |                                                                |                                                                                 |                                                          |                             |
|                                                                                              |                                                                |                   |                      |                  |                    |       |                 |                 |                                                                                      |                                  | SPECIAL FEATURES                                       |                                  |                                                                                                  |                                                     |                       |                         |                                               |                                                                |                                                                                 |                                                          |                             |
|                                                                                              |                                                                |                   |                      |                  |                    |       |                 |                 |                                                                                      |                                  |                                                        | 2.<br>3.<br>4.<br>5.<br>6.<br>7. | A: QUIK<br>B: ROU<br>FLANGE<br>A. PUN<br>B. UNP<br>HOUSIN<br>SHAFT<br>OUTLET<br>INLET S<br>SPARK | CHED. UNCHED G DRAIN SEAL. DAMPER SCREEN. RESISTANT | TYPE. A TYPE.  CONTRO | L                       | 10.<br>11.<br>12.<br>13.<br>14.<br>15.<br>16. | OSHA BI<br>COOLING<br>OSHA BI<br>EXTENDE<br>INLET VO<br>FLANGE | ELT GUAR WHEEL ( EARING AI ED GREASI OLUME CC OUTLET— " VIBRATIC BER IN S EINGS | & GUARD.<br>ND SHAFT<br>E TUBE FI<br>ONTROL.<br>PUNCHED: | GUARD.<br>ITING.            |
|                                                                                              |                                                                |                   |                      | N                | OTES               |       |                 |                 |                                                                                      |                                  |                                                        | CUST                             | OMER -                                                                                           |                                                     |                       |                         |                                               |                                                                |                                                                                 |                                                          |                             |
| - 8 HOLES SHOWN (PER DISCHARGE) ARE THE MINIMUM REQUIRED FOR MOUNTING                        |                                                                |                   |                      |                  |                    |       |                 |                 |                                                                                      |                                  |                                                        |                                  |                                                                                                  |                                                     |                       |                         |                                               |                                                                |                                                                                 |                                                          |                             |
| (REFER TO ORDER ACKNOWLEDGEMENT FOR SHIPPING DETAILS.)  - DRIVES SUPPLIED BY CUSTOMER . S.E. |                                                                |                   |                      |                  |                    |       | •               |                 |                                                                                      |                                  |                                                        | JOB NAME —                       |                                                                                                  |                                                     |                       |                         |                                               |                                                                |                                                                                 |                                                          |                             |
|                                                                                              |                                                                | SUPPLIE           |                      | CUSTO            |                    | 늗     | -               | _               | _                                                                                    |                                  |                                                        | LOCATION                         |                                                                                                  |                                                     |                       |                         |                                               |                                                                |                                                                                 |                                                          |                             |
|                                                                                              | MOTOR                                                          | 3011 E            | 20 01                | 003101           | MLI V              |       | J 5.            | <u>L</u>        |                                                                                      |                                  |                                                        |                                  |                                                                                                  | •                                                   | Sŀ                    | ARRANG<br>ELDO<br>www.s | NS E                                          | NGIN<br>sengine                                                | 6100<br>/9S CLA:<br>EERIN<br>ering.cor                                          | G<br>m                                                   |                             |
|                                                                                              |                                                                |                   |                      |                  |                    |       |                 |                 |                                                                                      |                                  |                                                        |                                  | ished fo<br>ose dime<br>certified                                                                |                                                     |                       | DATE                    |                                               | SUBMITTEE                                                      | BY                                                                              | SALES 0                                                  | FFICE                       |
|                                                                                              |                                                                |                   |                      |                  |                    |       |                 |                 |                                                                                      |                                  |                                                        |                                  |                                                                                                  | FIED BY S.I<br>R<br>C RELEASED<br>ON                | E.                    | DATE                    |                                               | ENGINEER                                                       |                                                                                 | SO#                                                      |                             |
|                                                                                              |                                                                |                   |                      |                  |                    |       |                 |                 |                                                                                      |                                  |                                                        | DRAW<br>APPR<br>REQU<br>FOR      | ING CERT<br>OVAL-NOT<br>IRED-REL<br>PRODUCTI                                                     | FIED BY S.<br>EASED<br>ON                           | E.                    | DATE                    |                                               | ENGINEER                                                       |                                                                                 | DWG#                                                     |                             |