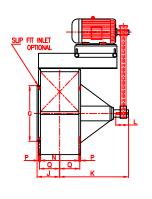

ARRANGEMENT 9T ILLUSTRATED
ARRANGEMENT 1 SAME AS ILLUSTRATED
BUT WITHOUT MOTOR AND BASE

FIG. 15

|                                                                                              |                                                                |                   |                      |                  |                    |       |                 |                 | ANGEMEN<br>WITHOUT                                                                   |                                  |                                                        |                                  | ED                                                                                               |                                                     |                       |                         |                                               |                                                                |                                                                                 | FIG.<br>CCW                                              | 15<br>/ TH                  |
|----------------------------------------------------------------------------------------------|----------------------------------------------------------------|-------------------|----------------------|------------------|--------------------|-------|-----------------|-----------------|--------------------------------------------------------------------------------------|----------------------------------|--------------------------------------------------------|----------------------------------|--------------------------------------------------------------------------------------------------|-----------------------------------------------------|-----------------------|-------------------------|-----------------------------------------------|----------------------------------------------------------------|---------------------------------------------------------------------------------|----------------------------------------------------------|-----------------------------|
|                                                                                              |                                                                |                   |                      |                  |                    |       |                 | DIN             | MENSIO                                                                               | N - INC                          | HES                                                    |                                  |                                                                                                  |                                                     |                       |                         |                                               |                                                                |                                                                                 |                                                          |                             |
| FAN<br>SIZE                                                                                  | WHEEL<br>DIA.                                                  | SHAFT<br>DIA.     | KEYWAY<br>SIZE       | A                | В                  | D     | E               | F               | G                                                                                    | н                                | J                                                      | к                                | L                                                                                                | N                                                   | Р                     | Q                       | U                                             | w                                                              | x                                                                               | z                                                        | MOTOR<br>FRAME<br>Min. Max. |
| 20                                                                                           | 20                                                             | 1 15/16           | 1/2x1/4              | 21 5/16          |                    |       |                 | 32 3/           |                                                                                      |                                  |                                                        |                                  |                                                                                                  |                                                     | 1 1/2                 | 8 13/16                 | 10 3/8                                        | 1/2                                                            | 36 1/4                                                                          | 37 1/16                                                  | 56 2861                     |
| 22 1/4<br>24 1/2                                                                             | 22 1/4<br>24 1/2                                               | 1 15/16<br>2 3/16 | 1/2x1/4<br>1/2x1/4   | 23 1/2<br>26 1/8 | 17<br>18 7/8       | 20 3/ |                 | 35 7/<br>39 9/1 |                                                                                      |                                  | 10 7/8                                                 | -                                |                                                                                                  |                                                     | 1 1/2                 | 9 9/16<br>10 9/16       | 11 3/4<br>13 1/4                              | 7/8<br>1 1/8                                                   | 39 5/8<br>43 7/8                                                                | 38 7/8<br>41 1/4                                         | 56 2861<br>56 2861          |
| 27                                                                                           | 27                                                             | 2 7/16            | 5/8x5/16             | 28 3/4           | 20 3/4             | -     | /16 18 1/2      | 43 5/1          |                                                                                      |                                  | 12 7/8                                                 | -                                |                                                                                                  |                                                     | 1 1/2                 | 11 17/32                | 14 3/4                                        | 1 3/8                                                          | 48 1/8                                                                          | 43 5/8                                                   | 56 286                      |
| 30<br>33                                                                                     | 30<br>33                                                       | 2 7/16<br>2 7/16  | 5/8x5/16<br>5/8x5/16 | 31 3/4           | 22 7/8<br>25 5/16  |       |                 | 47 1/<br>52 1/  |                                                                                      | 30 1/2<br>33 11/1                | 14 1/2<br>6 15 3/4                                     |                                  | 4 1/3<br>16 5                                                                                    | 2 23 1/2 26 1/8                                     | 2                     | 12 7/8                  | 16 1/2<br>18 1/2                              | 1 1/4                                                          | 53 3/8<br>59                                                                    | 46 3/4<br>49 15/16                                       | 56 2861<br>56 2861          |
| 36 1/2                                                                                       | 36 1/2                                                         | 2 7/16            |                      | 35<br>38 11/16   |                    |       | <del></del>     | 57 11/          |                                                                                      |                                  | 17 1/1                                                 |                                  |                                                                                                  | 28 3/4                                              | 2                     | 14 3/16<br>15 1/2       | 20 3/4                                        | 1 13/16                                                        | 64 1/2                                                                          | 53 1/8                                                   | 56 286                      |
| 40 1/4                                                                                       | 40 1/4                                                         | 2 15/16           | 3/4x3/8              | 42 1/4           | 30 11/1            |       |                 | 64 3/1          |                                                                                      |                                  |                                                        |                                  |                                                                                                  | 31 3/4                                              | 2                     | 17                      | 23 1/4                                        | 1 11/16                                                        |                                                                                 | 56 13/16                                                 |                             |
| 44 1/2<br>49                                                                                 | 44 1/2<br>49                                                   | 3 3/16<br>3 3/16  | 3/4x3/8<br>3/4x3/8   | 46 7/8<br>51 3/8 | 34 5/32<br>37 23/3 |       | /8 30 1/4<br>33 | 71 1/<br>78     | 8 44 1/8<br>48 7/8                                                                   |                                  |                                                        |                                  |                                                                                                  | 35<br>38 11/16                                      | 2 1/2                 | 18 7/8<br>20 23/32      | 24<br>26                                      | 1 29/32<br>3 7/8                                               | 79 1/8<br>87 3/16                                                               | 61 3/16<br>65 11/16                                      | 2861                        |
|                                                                                              | 43                                                             | 3 3/10            | . NO.                |                  | i i                | 1 40  |                 | 1 1             | +0 //0                                                                               |                                  |                                                        | _, ,                             | RMANCE                                                                                           |                                                     |                       | 20 23/32                | •                                             | RIVE DA                                                        |                                                                                 |                                                          | 200                         |
| NO.                                                                                          | IDENTI                                                         | FICATIO           | N REQD               |                  | TYPE (             | CLASS | ARRGT           | FIG. –<br>NO.   | CFM                                                                                  | 0.V.                             | SP                                                     | R.P.M.                           | TEMP.                                                                                            | BHP                                                 | SHP MTR.              | SHV.                    | FAN SHV.                                      |                                                                | BELTS                                                                           |                                                          | CTRS.                       |
|                                                                                              |                                                                |                   |                      |                  |                    |       |                 |                 |                                                                                      |                                  |                                                        |                                  |                                                                                                  |                                                     |                       |                         |                                               |                                                                |                                                                                 |                                                          |                             |
|                                                                                              |                                                                |                   |                      |                  |                    |       |                 |                 |                                                                                      |                                  |                                                        |                                  |                                                                                                  |                                                     |                       |                         |                                               |                                                                |                                                                                 |                                                          |                             |
|                                                                                              |                                                                |                   |                      |                  |                    |       |                 |                 |                                                                                      |                                  |                                                        |                                  |                                                                                                  |                                                     |                       |                         |                                               |                                                                |                                                                                 |                                                          |                             |
| ITES.                                                                                        |                                                                |                   | MOTOR DATA SPECIAL   |                  |                    |       |                 |                 |                                                                                      | POSITION OF DISCHARGE & ROTATION |                                                        |                                  |                                                                                                  |                                                     |                       |                         |                                               |                                                                |                                                                                 |                                                          |                             |
| ITEM<br>NO.                                                                                  | MOTOR DATA SPECIAL HP RPM CURRENT FRAME TYPE MTR.POS. FEATURES |                   |                      |                  |                    |       |                 |                 |                                                                                      | R6.1 R6.3 R6.5 R6.7              |                                                        |                                  |                                                                                                  |                                                     |                       |                         |                                               |                                                                |                                                                                 |                                                          |                             |
|                                                                                              |                                                                |                   |                      |                  |                    |       |                 |                 |                                                                                      |                                  |                                                        | 7 /                              |                                                                                                  | $\setminus$                                         |                       |                         |                                               |                                                                | $\bot$                                                                          |                                                          | $\Delta$                    |
|                                                                                              |                                                                |                   |                      |                  |                    |       |                 |                 |                                                                                      |                                  | 7 7                                                    |                                  | 7                                                                                                | 7                                                   |                       |                         |                                               | 7                                                              |                                                                                 |                                                          |                             |
|                                                                                              |                                                                |                   |                      |                  |                    |       |                 |                 |                                                                                      |                                  |                                                        | CW BH CW UB                      |                                                                                                  |                                                     |                       |                         |                                               |                                                                | CW TH                                                                           | 1G.17                                                    | CW D                        |
|                                                                                              |                                                                |                   |                      |                  |                    |       |                 |                 |                                                                                      |                                  |                                                        |                                  |                                                                                                  |                                                     |                       |                         |                                               |                                                                |                                                                                 |                                                          |                             |
|                                                                                              |                                                                |                   |                      |                  |                    |       |                 |                 |                                                                                      |                                  | <u>│ ₭─┼─╫</u> │ <del>₭─┼─╫</del> │ <del>₭─┼─╫</del> │ |                                  |                                                                                                  |                                                     |                       |                         |                                               |                                                                |                                                                                 |                                                          |                             |
|                                                                                              |                                                                |                   |                      |                  |                    |       |                 |                 |                                                                                      | Ľ                                | 4-                                                     | CCW BH                           |                                                                                                  | ccw                                                 | IIR                   |                         | CCW TH                                        | -                                                              | CCW DI                                                                          |                                                          |                             |
|                                                                                              |                                                                |                   |                      |                  |                    |       |                 |                 | A/9T& A/9S VIEW FROM DRIVE A/1 VIEWED THE SAME LLUSTRATED SIDE SHOWN LESS MOTOR BASE |                                  |                                                        |                                  |                                                                                                  |                                                     |                       |                         |                                               |                                                                |                                                                                 |                                                          |                             |
|                                                                                              |                                                                |                   |                      |                  |                    |       |                 |                 |                                                                                      |                                  | SPECIAL FEATURES                                       |                                  |                                                                                                  |                                                     |                       |                         |                                               |                                                                |                                                                                 |                                                          |                             |
|                                                                                              |                                                                |                   |                      |                  |                    |       |                 |                 |                                                                                      |                                  |                                                        | 2.<br>3.<br>4.<br>5.<br>6.<br>7. | A: QUIK<br>B: ROU<br>FLANGE<br>A. PUN<br>B. UNP<br>HOUSIN<br>SHAFT<br>OUTLET<br>INLET S<br>SPARK | CHED. UNCHED G DRAIN SEAL. DAMPER SCREEN. RESISTANT | TYPE. A TYPE.  CONTRO | L                       | 10.<br>11.<br>12.<br>13.<br>14.<br>15.<br>16. | OSHA BI<br>COOLING<br>OSHA BI<br>EXTENDE<br>INLET VO<br>FLANGE | ELT GUAR WHEEL ( EARING AI ED GREASI OLUME CC OUTLET— " VIBRATIC BER IN S EINGS | & GUARD.<br>ND SHAFT<br>E TUBE FI<br>ONTROL.<br>PUNCHED: | GUARD.<br>ITING.            |
|                                                                                              |                                                                |                   |                      | N                | OTES               |       |                 |                 |                                                                                      |                                  |                                                        | CUST                             | OMER -                                                                                           |                                                     |                       |                         |                                               |                                                                |                                                                                 |                                                          |                             |
| - 8 HOLES SHOWN (PER DISCHARGE) ARE THE MINIMUM REQUIRED FOR MOUNTING                        |                                                                |                   |                      |                  |                    |       |                 |                 |                                                                                      |                                  |                                                        |                                  |                                                                                                  |                                                     |                       |                         |                                               |                                                                |                                                                                 |                                                          |                             |
| (REFER TO ORDER ACKNOWLEDGEMENT FOR SHIPPING DETAILS.)  - DRIVES SUPPLIED BY CUSTOMER . S.E. |                                                                |                   |                      |                  |                    |       | •               |                 |                                                                                      |                                  |                                                        | JOB NAME —                       |                                                                                                  |                                                     |                       |                         |                                               |                                                                |                                                                                 |                                                          |                             |
|                                                                                              |                                                                | SUPPLIE           |                      | CUSTO            |                    | 늗     | -               | _               | _                                                                                    |                                  |                                                        | LOCATION                         |                                                                                                  |                                                     |                       |                         |                                               |                                                                |                                                                                 |                                                          |                             |
|                                                                                              | MOTOR                                                          | 3011 E            | 20 01                | 003101           | MLI V              |       | J 5.            | <u>L</u>        |                                                                                      |                                  |                                                        |                                  |                                                                                                  | •                                                   | Sŀ                    | ARRANG<br>ELDO<br>www.s | NS E                                          | NGIN<br>sengine                                                | 6100<br>/9S CLA:<br>EERIN<br>ering.cor                                          | G<br>m                                                   |                             |
|                                                                                              |                                                                |                   |                      |                  |                    |       |                 |                 |                                                                                      |                                  |                                                        |                                  | ished fo<br>ose dime<br>certified                                                                |                                                     |                       | DATE                    |                                               | SUBMITTEE                                                      | BY                                                                              | SALES 0                                                  | FFICE                       |
|                                                                                              |                                                                |                   |                      |                  |                    |       |                 |                 |                                                                                      |                                  |                                                        |                                  |                                                                                                  | FIED BY S.I<br>R<br>C RELEASED<br>ON                | E.                    | DATE                    |                                               | ENGINEER                                                       |                                                                                 | SO#                                                      |                             |
|                                                                                              |                                                                |                   |                      |                  |                    |       |                 |                 |                                                                                      |                                  |                                                        | DRAW<br>APPR<br>REQU<br>FOR      | ING CERT<br>OVAL-NOT<br>IRED-REL<br>PRODUCTI                                                     | FIED BY S.<br>EASED<br>ON                           | E.                    | DATE                    |                                               | ENGINEER                                                       |                                                                                 | DWG#                                                     |                             |